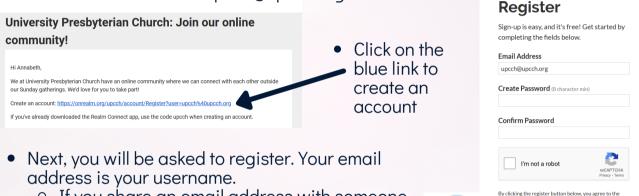

## First Time Setup

- All Active Members will receive an invitation email from UPC to create a Realm account.
  - If you have not received such an email- check your spam/junk folder.

nt and you are 13 years of a

• If you need a new invitation, please email upcch@upcch.org for a new one.

- If you share an email address with someone, you will have to share a Realm account.
- You will then be prompted to check your email.